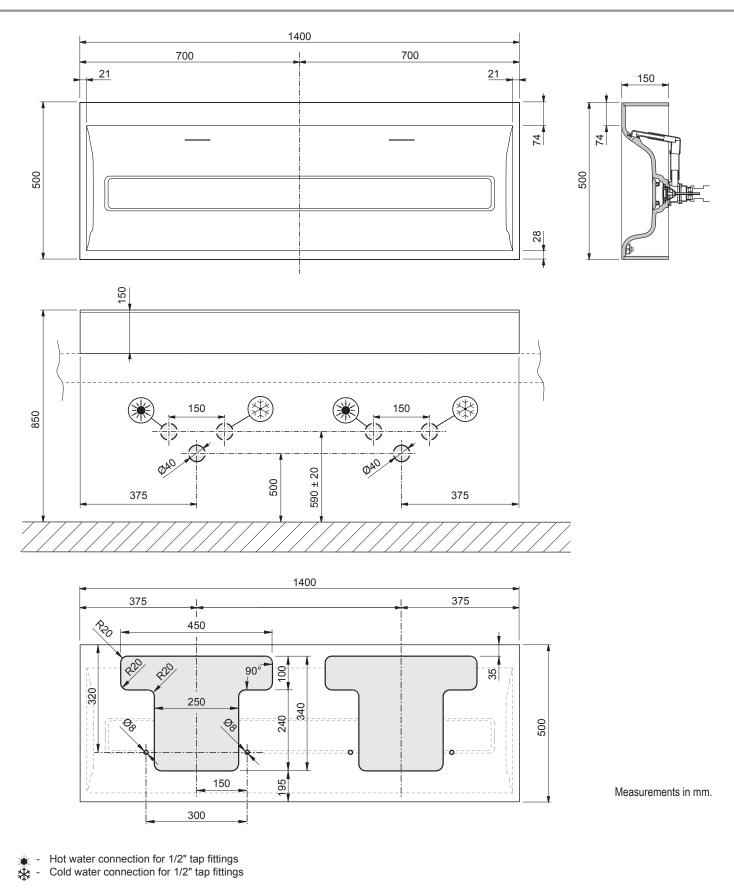

Data and specifications given are not binding. Teuco Guzzini Spa reserves the right to make changes deemed appropriate without prior notice or obligation to update.

1

NOTE. All linear measurements have a tolerance of  $\pm$  5 mm. The product must only be installed once walls and floors are finished. The washbasin must be horizontal supports that is able to resist stress. ATTENTION: Hardware are needed to install the washbasin(provided with the basin).

|            | SUIT WAS      | SHBASINS           | PLUMBING DETAILS                         |                  |                      |
|------------|---------------|--------------------|------------------------------------------|------------------|----------------------|
| ART.       | Net weight Kg | Shipping weight Kg | Shipping volume<br><b>m</b> <sup>3</sup> | Waste connection | Overflow capacity    |
| L= 1400 mm | 33,4          | 36,8               | 0,148                                    | Ø40 mm           | CLASSE 25 = 15 l/min |