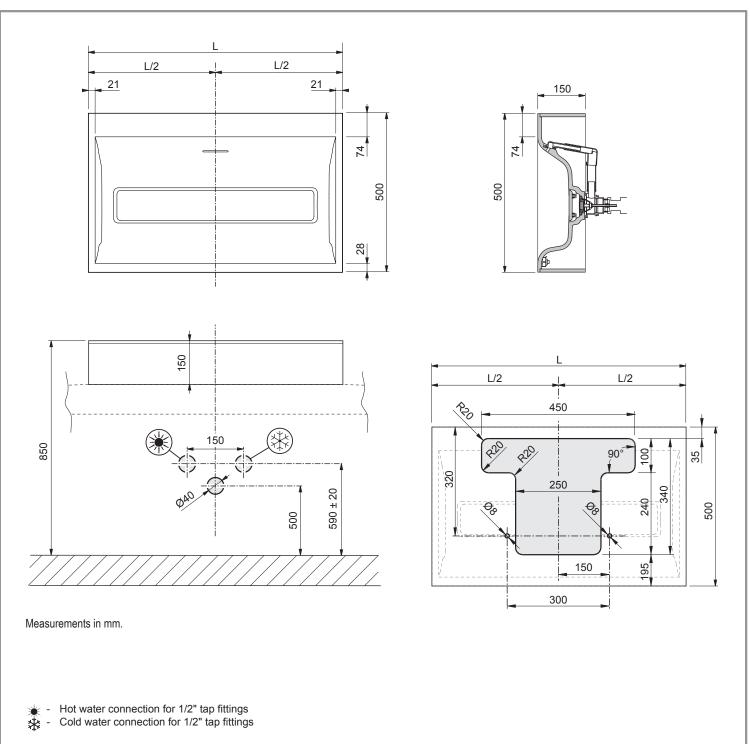

## SUIT WASHBASINS

2014.01

CO

NOTE. All linear measurements have a tolerance of  $\pm$  5 mm. The product must only be installed once walls and floors are finished. The washbasin must be horizontal supports that is able to resist stress. ATTENTION: Hardware are needed to install the washbasin(provided with the basin).

|            | SUIT W        | SHBASINS           | PLUMBING DETAILS                  |                  |                      |
|------------|---------------|--------------------|-----------------------------------|------------------|----------------------|
| ART.       | Net weight Kg | Shipping weight Kg | Shipping volume<br>m <sup>3</sup> | Waste connection | Overflow capacity    |
| L= 600 mm  | 15            | 16,8               | 0,066                             | Ø40 mm           | CLASSE 25 = 15 I/min |
| L= 800 mm  | 19,6          | 21,8               | 0,086                             |                  |                      |
| L= 1000 mm | 24,2          | 26,8               | 0,107                             |                  |                      |
| L= 1200 mm | 28,4          | 31,8               | 0,127                             |                  |                      |