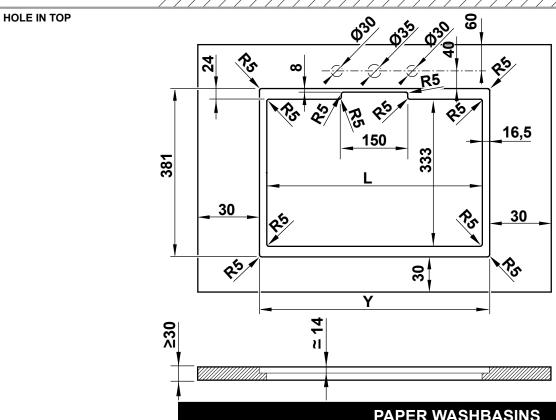

2011.00

(mm 520 / 720 x 380)

Size in mm.

|   | TALLIT WASHEATON |     |  |  |  |  |
|---|------------------|-----|--|--|--|--|
|   | U3C              | U4C |  |  |  |  |
| X | 520              | 720 |  |  |  |  |
| Υ | 521              | 721 |  |  |  |  |
| L | 488              | 688 |  |  |  |  |

## NOTE. All linear measurements have a tolerance of ± 5 mm.

NOTE. The product must only be installed once walls and floors are finished.

The product needs to be assembled on walls in masonry able to withstand stress or on walls that have been suitably reinforced for this purpose.