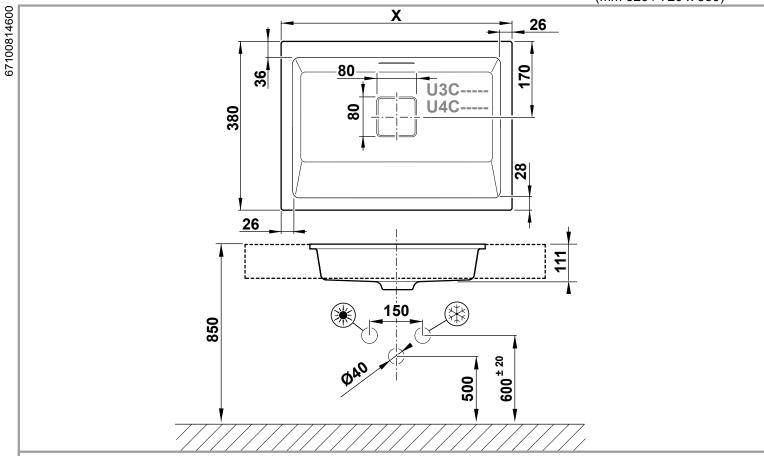

2011.00

(mm 520 / 720 x 380)

Size in mm.

|   | TALLIT WASHEATON |     |  |  |  |  |
|---|------------------|-----|--|--|--|--|
|   | U3C              | U4C |  |  |  |  |
| X | 520              | 720 |  |  |  |  |
| Υ | 521              | 721 |  |  |  |  |
| L | 488              | 688 |  |  |  |  |

- \* Hot water connection for 1/2" tap fittings
- ☆ Cold water connection for 1/2" tap fittings

## NOTE. All linear measurements have a tolerance of ± 5 mm.

NOTE. The product must only be installed once walls and floors are finished.

The product needs to be assembled on walls in masonry able to withstand stress or on walls that have been suitably reinforced for this purpose.

ATTENTION: The appropriate steel fixings (supplied together with the product) must be utilised for the installation, together with high-resistance chemical anchoring products (not supplied with the product) that must be used respecting the instructions of the manufacturer.