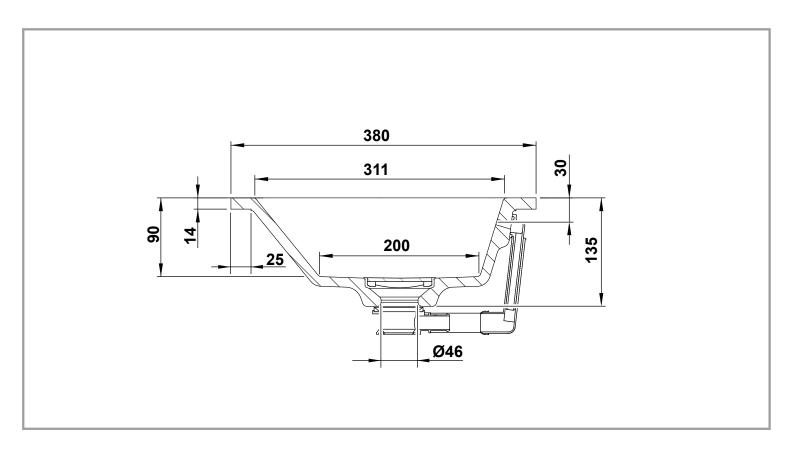

2011.00

(mm 520 / 720 x 380)

Size in mm.

|   | TALLIT WASHEATON |     |  |  |  |  |
|---|------------------|-----|--|--|--|--|
|   | U3C              | U4C |  |  |  |  |
| X | 520              | 720 |  |  |  |  |
| Υ | 521              | 721 |  |  |  |  |
| L | 488              | 688 |  |  |  |  |

## NOTE. All linear measurements have a tolerance of ± 5 mm.

NOTE. The product must only be installed once walls and floors are finished.

The product needs to be assembled on walls in masonry able to withstand stress or on walls that have been suitably reinforced for this purpose.