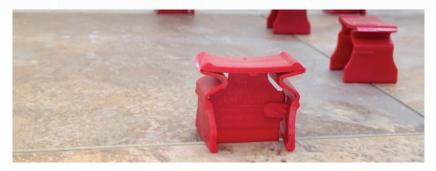

Its straightforward and easy to use design helps create essentially a lippage free installation when used on floors or walls. The Tuscan SeamClip $^{\text{TM}}$  interlocks the tiles, creating a single flat slab surface. The interlocking design of the Tuscan SeamClip $^{\text{TM}}$  reduces and in most cases eliminates settling from shrinkage whilst the adhesive is curing as well as minimizing the possibility of warping.

The Tuscan SeamClip<sup>TM</sup> also reduces the need to re-lift tiles to add more adhesive. This increases the speed of installation, whilst creating that much desired lippage free mirror surface. In addition, the Tuscan SeamClip<sup>TM</sup> one piece simplicity is user friendly and easy to master.