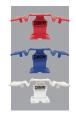

### **AVAILABLE IN 2 SIZES**

Red 9.5mm - 13mm thickness

Blue 6.5mm - 9.5mm thickness

White 3mm - 6.5mm thickness