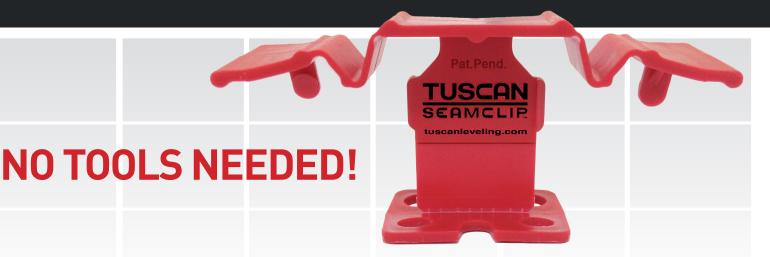

#### TUSCAN SEAMCLIP™ ADVANTAGES:

The Tuscan SeamClip™ is the world's first one-piece joint levelling system that will greatly assist in the installation of porcelain, stone, ceramic, marble, granite and large format tiles from 3mm-13mm thickness.

1- PIECE SYSTEM THAT VIRTUALLY ELIMINATES LIPPAGE DURING TILE INSTALLATION

FOR WALLS + FLOORS
NO TOOLS NEEDED
EASY TO USE
MADE IN THE USA FROM RECYCLABLE MATERIAL
PATENT PENDING WORLDWIDE

DESIGNED FOR CALIBRATED TILES 300mm AND ABOVE