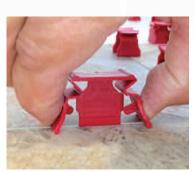

# **NEW!**

## **FOR FLOORS & WALLS**







#### TUSCAN SEAMCLIP™ ADVANTAGES:

The Tuscan SeamClip™ is the world's first one-piece joint levelling system that will greatly assist in the installation of porcelain, stone, ceramic, marble, granite and large format tiles from 3mm-13mm thickness.

Its straightforward and easy to use design helps create essentially a lippage free installation when used on floors or walls. The Tuscan SeamClip $^{\text{TM}}$  interlocks the tiles, creating a single flat slab surface. The interlocking design of the Tuscan SeamClip $^{\text{TM}}$  reduces and in most cases eliminates settling from shrinkage whilst the adhesive is curing as well as minimizing the possibility of warping.

The Tuscan SeamClip<sup>TM</sup> also reduces the need to re-lift tiles to add more adhesive. This increases the speed o